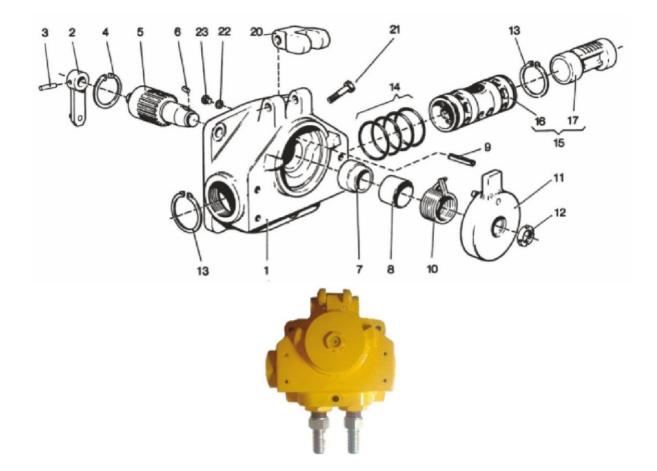

| No. | Description                                                  | Modified   |   | Ref. Part No. | QTY |
|-----|--------------------------------------------------------------|------------|---|---------------|-----|
| -   | Air Control Right Complete                                   |            |   | 5032015585    | 1   |
| 1   | <ul> <li>Valve Housing (Not Delivered Separately)</li> </ul> |            |   | 5032015501    | 1   |
| 2   | – Lever                                                      |            |   | 5032026300    | 1   |
| 3   | – Pin                                                        |            |   | 0108133000    | 1   |
| 4   | – Circlip                                                    |            |   | 0335214600    | 1   |
| 5   | – Pinion                                                     |            |   | 5032027000    | 1   |
| 6   | – Кеу                                                        |            |   | 0337255700    | 1   |
| 7   | – Bushing                                                    |            |   | 5032014900    | 1   |
| 8   | – Sleeve                                                     |            |   | 5032014800    | 1   |
| 9   | – Pin                                                        |            |   | 0108136200    | 1   |
| 10  | – Spring                                                     |            |   | 5032014700    | 1   |
| 11  | – Cover                                                      |            |   | 5032027300    | 1   |
| 12  | – Nut                                                        |            |   | 0295310500    | 1   |
| 13  | – Circlip Ext.                                               |            |   | 0335114600    | 2   |
| 14  | – O Ring                                                     |            |   | 0663613500    | 4   |
| 15  | <ul> <li>Bushing with Valve</li> </ul>                       |            |   | 5032014680    | 1   |
| 16  | <ul> <li>– Bushing (Not Delivered Separately)</li> </ul>     |            |   | -             | 1   |
| 17  | <ul> <li>– Valve (Not Delivered Separately)</li> </ul>       |            |   | -             | 1   |
| 20  | – Locking Clamp                                              | 5032031600 | * | M10367        | 1   |
| 21  | – Bolt                                                       | 5032027900 | * | M10504        | 1   |
| 22  | – Copper Gasket                                              |            |   | 0653104100    | 1   |
| 23  | – Plug                                                       |            |   | 0686810100    | 1   |

Note : ① Reference Part Number Starting With 'M' - Is Modified